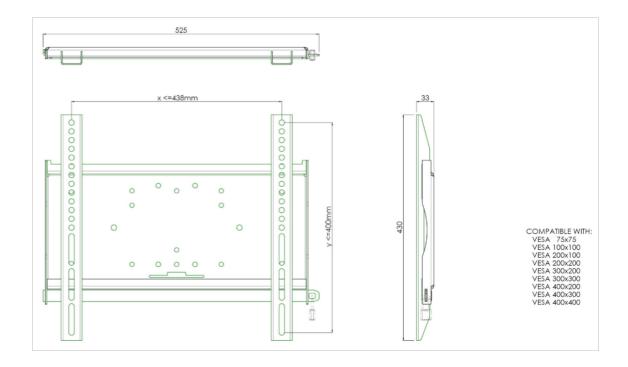

## Universal wall mount, max 438x400mm. 125kg

All universal wall mounts are VESA compatible. Besides wall mounting, all our wall mounts can be used for ceiling mounting in combination with a tube set and for floor mounting (using coupling bolts) together with a stand. The mounts include fastening material to secure the mount to the display. Furthermore they include a safety bar or fixation, offering you protection from theft; a padlock is to be added separately.