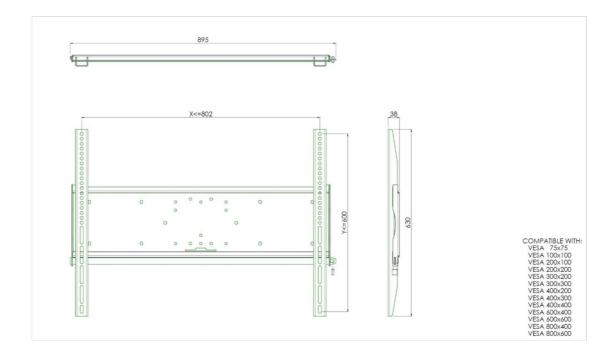

## 01 TECHNICAL SPECIFICATION

| Max weight capacity | 125kg / monitor |
|---------------------|-----------------|
| VESA minimum        | 75 x 75mm       |
| VESA maximum        | 800 x 600mm     |

02 DIMENSIONS / WEIGHT