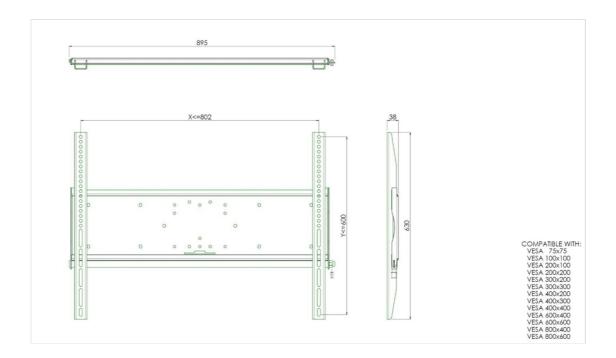

## 01 TECHNICAL SPECIFICATION

| Max weight capacity | 125kg / monitor |
|---------------------|-----------------|
| VESA minimum        | 75 x 75mm       |
| VESA maximum        | 800 x 600mm     |

02 DIMENSIONS / WEIGHT