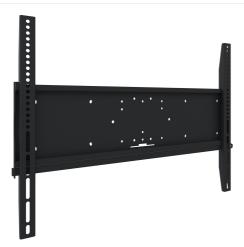

## Universal wall mount, max 800x600mm. 125kg

All universal wall mounts are VESA compatible. Besides wall mounting, our wall mounts can be used for ceiling mounting in combination with a tube set, and directly fastened to the stands thanks to its 170x140mm mounting pattern. The mounts include fastening material to secure the mount to the display. Furthermore they include a safety bar or fixation, offering you protection from theft; a padlock is to be added separately.