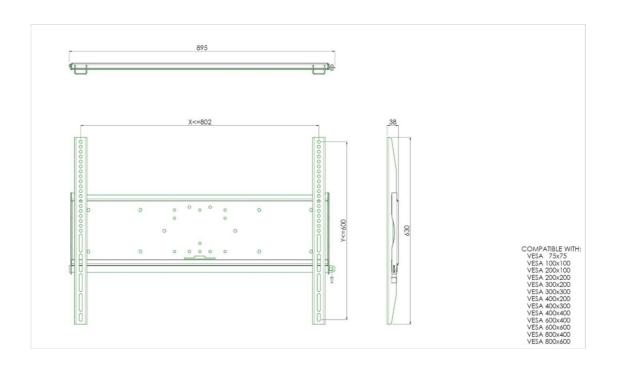

## 02 DIMENSIONS / WEIGHT

Weight (without box)

9kg

## 01 TECHNICAL SPECIFICATION

| Max weight capacity | 125kg / monitor |
|---------------------|-----------------|
| VESA minimum        | 75 x 75mm       |
| VESA maximum        | 800 x 600mm     |