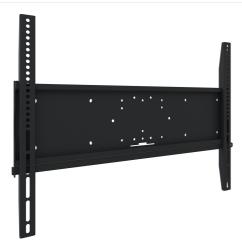

## Universal wall mount, max 800x600mm. 125kg

All universal wall mounts are VESA compatible. Besides wall mounting, our wall mounts can be used for ceiling mounting in combination with a tube set, and directly fastened to the stands thanks to its 170x140mm mounting pattern. The mounts include fastening material to secure the mount to the display. Furthermore they include a safety bar or fixation, offering you protection from theft; a padlock is to be added separately.

## 01 TECHNICAL SPECIFICATION

| Max weight capacity | 125kg / monitor |
|---------------------|-----------------|
| VESA minimum        | 75 x 75mm       |
| VESA maximum        | 800 x 600mm     |