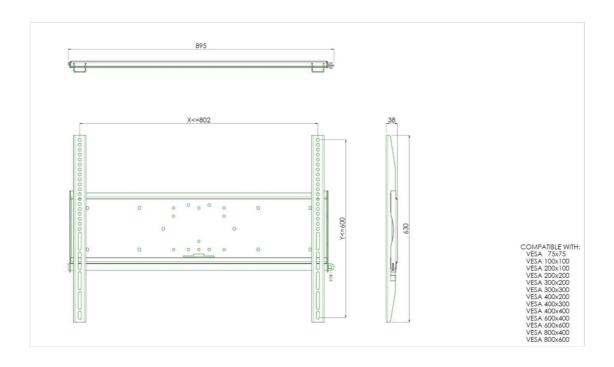

## 02 DIMENSIONS / WEIGHT

Weight (without box)

9kg

## 01 TECHNICAL SPECIFICATION

| Max weight capacity | 125kg / monitor |
|---------------------|-----------------|
| VESA minimum        | 75 x 75mm       |
| VESA maximum        | 800 x 600mm     |