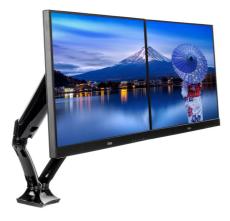

#### Sleek and stylish dual gas spring monitor arm

The iiyama DS3002C-B1 is a desk mount (grommet or clamp) for two flat screens up to 27". Using the monitor arm you save space on your desk and thanks to the cable management system it is easier to keep your workplace tidy. But what is more important, offering broad adjustment capabilities including tilt, swivel, height and rotation, the dual gas spring monitor arm makes sure you can easily adjust the position of the screens to your preferences assuring an ergonomic workspace.

### 01 TECHNICAL SPECIFICATION

| Туре                | gas spring desk mount for desktop monitor |
|---------------------|-------------------------------------------|
| Number of screens   | 2                                         |
| Desk monut          | desk clamp or desk grommet                |
| Screen size         | 10" - 27"                                 |
| Height adjustment   | 0 - 410mm                                 |
| Screen rotation     | PIVOT 90°                                 |
| Tilt                | -85° - 15°                                |
| Swivel              | 360°                                      |
| Max weight capacity | 5kg / monitor                             |
| VESA minimum        | 75 x 75mm                                 |
| VESA maximum        | 100 x 100mm                               |