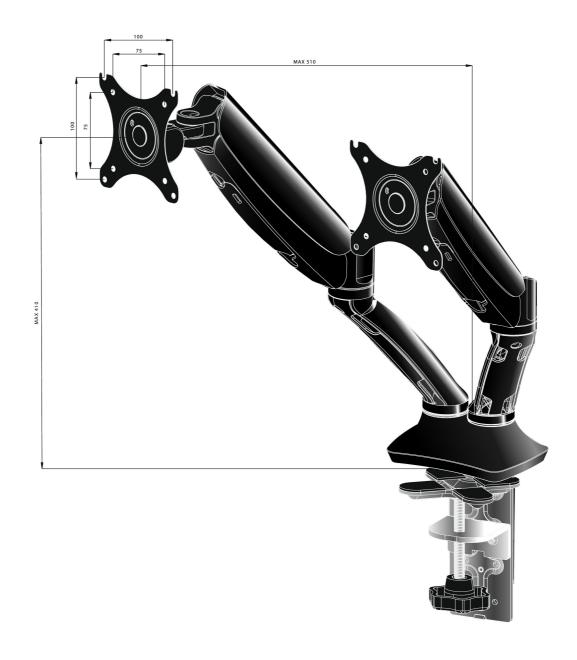

### 01 TECHNICAL SPECIFICATION

| Туре                | gas spring desk mount for desktop monitor |
|---------------------|-------------------------------------------|
| Number of screens   | 2                                         |
| Desk monut          | desk clamp or desk grommet                |
| Screen size         | 10" - 27"                                 |
| Height adjustment   | 0 - 410mm                                 |
| Screen rotation     | PIVOT 90°                                 |
| Tilt                | -85° - 15°                                |
| Swivel              | 360°                                      |
| Max weight capacity | 5kg / monitor                             |
| VESA minimum        | 75 x 75mm                                 |
| VESA maximum        | 100 x 100mm                               |