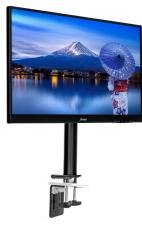

## Simple and functional single monitor arm

The iiyama DS1001C-B1 is a desk mount (grommet or clamp) for flat screens up to 30". Using the monitor arm gives you additional space on your desk and the cable management system helps to keep the workplace tidy. Broad adjustment capabilities, including tilt, swivel, height and rotation, the arm offers, allow you to easily adjust the position of the screen to your preferences assuring comfortable and healthy body posture.