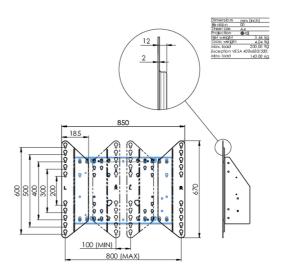

## **TECHNICAL SPECIFICATION**

| Туре                | Adapter set     |
|---------------------|-----------------|
| Max weight capacity | 200kg / monitor |
| VESA minimum        | 800 x 200mm     |
| VESA maximum        | 800 x 600mm     |

## DIMENSIONS / WEIGHT

| Weight (without box) | 3.46kg        |
|----------------------|---------------|
| EAN code             | 4948570032570 |

Related products

MD 062B7275 A, MD 062B7295, MD 052W7150

All trademarks and registered trademarks acknowledged. E & O E. Specification subject to change without notice. All LCD's comply with ISO-9241-307:2008 in connection with pixel defects.