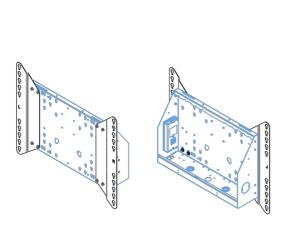

## Adapter for floor lifts

Expansion set for floor lifts and cars, increases VESA compatibility from standard 600x400 up to max. 800x600.