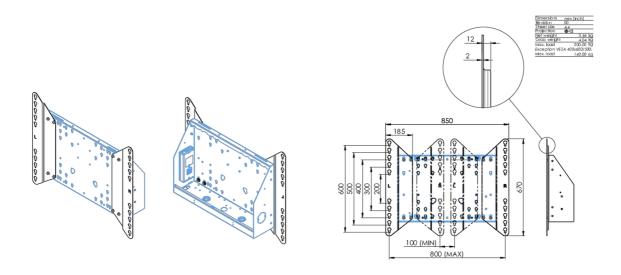

## Adapter for floor lifts

Expansion set for floor lifts and cars, increases VESA compatibility from standard 600x400 up to max. 800x600.

## **TECHNICAL SPECIFICATION**

| Туре                | Adapter set     |
|---------------------|-----------------|
| Max weight capacity | 200kg / monitor |
| VESA minimum        | 800 x 200mm     |
| VESA maximum        | 800 x 600mm     |

## DIMENSIONS / WEIGHT

| Weight (without box) | 3.46kg        |
|----------------------|---------------|
| EAN code             | 4948570032570 |

Related products

MD 062B7275 A, MD 062B7295, MD 052W7150

All trademarks and registered trademarks acknowledged. E & O E. Specification subject to change without notice. All LCD's comply with ISO-9241-307:2008 in connection with pixel defects.