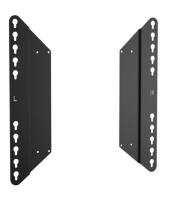

## Adapter for floor lifts

Expansion set for floor lifts and cars, increases VESA compatibility from standard 600x400 up to max. 800x600.